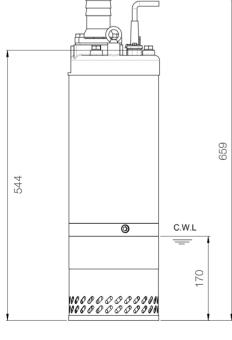

Designed for continuous operations, excellent performance and easy maintenance, PRORIL Tank series pumps have proven their reliability and durability in demanding areas like construction, mining, tunneling, quarries, industries and rental applications.



**Dewatering Pump** 

TANK SLIM 230

High Chrome Dewatering Pump



## TANK SLIM 230

High Chrome Dewatering Pump







| (m)                          | (ft)          |                                           |
|------------------------------|---------------|-------------------------------------------|
| 35                           | 120           |                                           |
| 30                           | 100           |                                           |
|                              |               |                                           |
| 25                           | 80            |                                           |
| 20                           | 60            |                                           |
| 15                           | -             | TANK SLIM<br>230                          |
| 10                           | 40            |